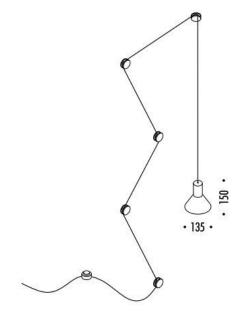

#### PRODUCT SPECIFICATION

Light Source: 1 x max 15W E27 LED (excluded)

IP Code: 20

**Dimming:** In line on/off switch included on cable

Dimensions: Ø 13.5 cm shade

15 cm shade height 10m cable length

For all sales and technical enquiries, please contact: