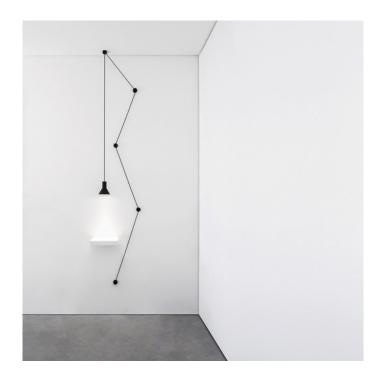

#### PRODUCT DESCRIPTION

Davide Groppi Neuro Suspension.

We currently have limited stock of this item in our <u>Clearance</u> section.

Neuro is a simple project, almost a revival of the old electrical wiring. A plug, a cable, some isolators, a socket and a led. The idea is to bring light wherever you like, starting from a wall socket.

Design Plus by Light+Building, 2014 Award

Wall and Ceiling Rose Also available as a optional extra, please contact us for more details.