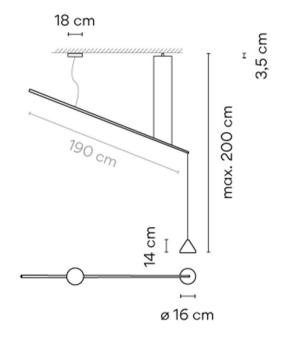

### PRODUCT SPECIFICATION

Light 9W, 2700K, 1041 Lumens

Source:

IP Code:

Dimming: Dimmable via 1-10V dimming systems. Please

consult your electrician, additional wiring may be

required on site.

Dimensions: Shade Height: 14cm

Maximum Height: 200cm Arm Length: 190cm