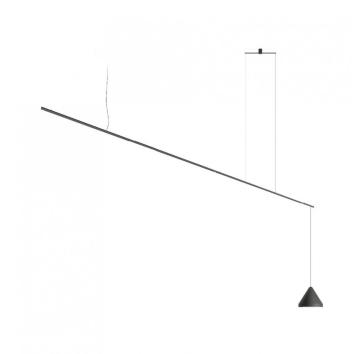

# Vibia North 5670 LED Suspension

The Vibia North 5670 LED Suspension was designed by Arik Levy and is composed of traditional conical shades which are suspended from a slim carbon fibre rod structure. The shade and rod are connected cable by an almost invisible cable, resulting in the light source appearing to float in mid-air. This contemporary suspension light utilises LED technology and provides an even illumination with a flexible character which can be focused where required.