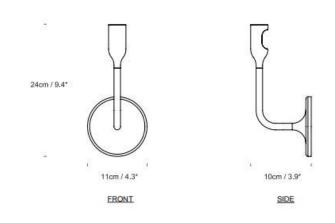

### PRODUCT SPECIFICATION

Light Source: 3W, 100lm, 2700K IP Code: 20 Dimensions: Height: 24.5cm Width: 11cm Diameter: 10cm