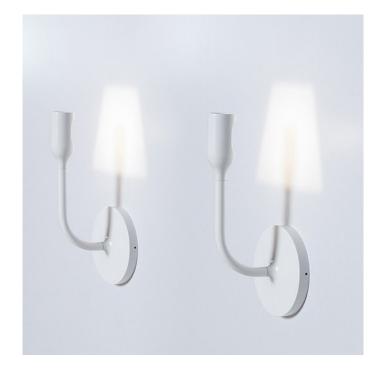

#### **PRODUCT DESCRIPTION**

Innermost YOY LIGHT Wall.

Following our successful collaboration with YOY on the popular YOYLight — a table lamp that projects its own virtual lampshade, we present you YOYWall.

YOYWall is arguably the most minimal wall sconce possible, interacting with and using the wall in more than just a supporting role.