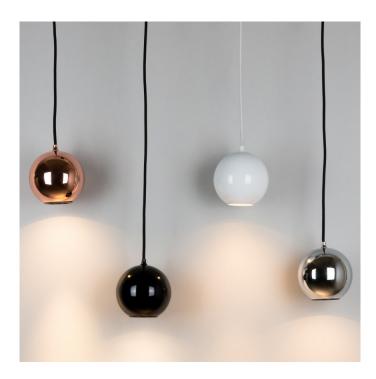

## **Innermost Boule Suspension**

In the classic finishes of innermost best-seller – Beads, this is one small Boule with a great impact! Boule is a part of innermost's Essential Collection.

#### PRODUCT SPECIFICATION

Light Source: 1 x Max 25W GU10 (excluded) IP Code: 20 Dimensions: Height: 13cm Width: 12cm Cable length: 4m