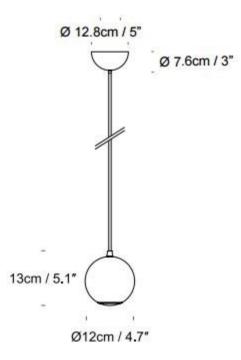

#### PRODUCT SPECIFICATION

Light Source: 1 x Max 25W GU10 (excluded) IP Code: 20 Dimensions: Height: 13cm Width: 12cm Cable length: 4m