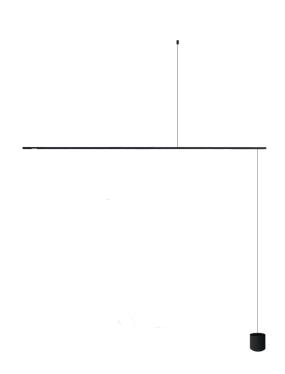

## Davide Groppi Fosbury LED Ceiling/Floor Lamp

Davide Groppi Fosbury LED Ceiling/Floor Lamp was designed in 2014 by Groppi himself. In 2016, the Fosbury LED Ceiling/Floor Lamp was presented with the AZ Award. The Fosbury is a unique hybrid design of a floor and ceiling light in a special composition inspired by the aerial sculptures of the American sculptor Alexander Calder. An acrobatic and precarious presence illuminating any desired location using a simple wall socket.

Fosbury LED Ceiling/Floor Lamp is designed to add a touch of contemporary aesthetic to any residential or commercial space. Thoughtfully developed to utilise LED technology, Fosbury produces a direct downlight which is perfect above a dining table or reading area. Blending practicality and style, this lighting solution is a masterpiece in form and function and offers versatility for any space.