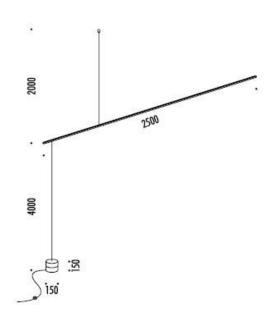

#### PRODUCT SPECIFICATION

Light Source: 23W 3000K 882 Lumens

IP Code: 20

**Dimming:** Non dimmable

Dimensions: Height: 400cm

Pole Length: 250cm

For all sales and technical enquiries, please contact:

+44 (0)114 263 4266