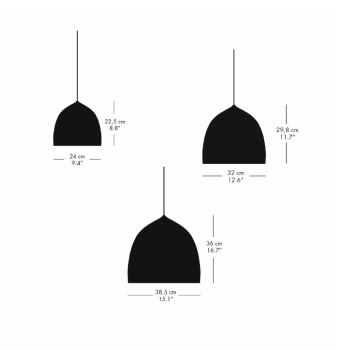

Dimensions: P1:

Ø24cm

Height: 22.5cm

**P1.5**: Ø32cm Height: 29.8cm

P2: Ø38.5cm Height: 36cm

Cable Length: 3m