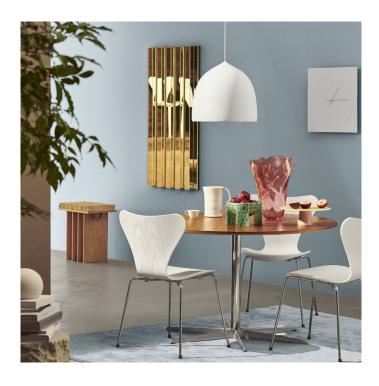

# **Suspence Pendant Light by Fritz Hansen**

Inspired by movement translating in design the Suspence pendant light was designed by Gamfratesi in 2013. The pendant is created from pulling aluminium creating a rounded shade that has an elegant and classic silhouette. The top of the shade accentuates this pulling technique as it tapers in to a little tip. The shade has an infinty diffuser fitted in the bottom which creates a glare-free soft glow that also creates an illusion of infinite depth.

The Suspence pendant is available in 3 sizes and 6 different colours so you can find the perfect fit for your space. The downward directed light make this pendant light great for putting over tables and surfaces and also works well as the main feature light of the room. Wonderful for both homes and commercial spaces, this light can be used in many different types of rooms. Put in a row or cluster to make a real impact and also pair with the Suspence Nomad floor lamp to have a consistent lighting scheme.