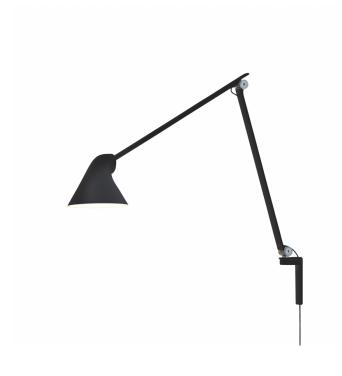

# Louis Poulsen NJP Long Arm LED Wall Lamp

David Village Lighting

LA3379/WL

SOURCE: https://www.davidvillagelighting.co.uk/product/Louis-Poulsen-NJP-Long-Arm-LED-Wall-Lamp/17241

## NJP Long Arm Wall Lamp by Louis Poulsen

Designed by Nendo founder Oki Sato, the NJP long arm wall light is the perfect solution for a reading or task light that takes up minimal space. The wall lamp has an adjustable shade and flexible arm so you can direct the light where you need. The light is available in 4 lovely colours and the integrated LED light source makes it eco-friendly and long-lasting.