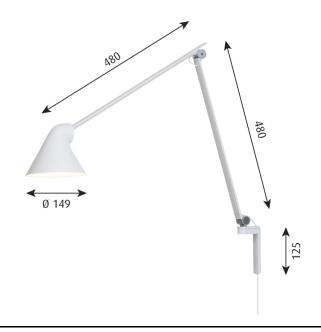

#### PRODUCT SPECIFICATION

Light Source: 10W, 2700K, 529 Lumens

or

10W, 3000K, 550 Lumens

IP Code: 20

**Dimming:** Integrated on/off switch on the product.

Dimensions: Shade: Ø14.9cm

Arm Length: 48cm Arm Height: 48cm

Wall Base Height: 12.5cm

For all sales and technical enquiries, please contact:

+44 (0)114 263 4266

info@davidvillagelighting.co.uk

www.davidvillagelighting.co.uk