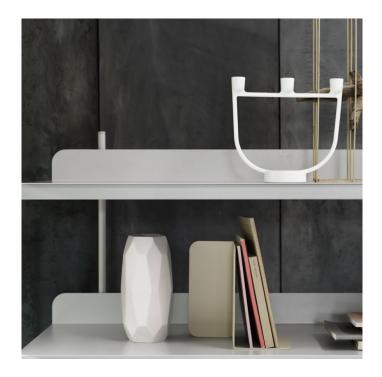

## **Open Candelabra by Muuto**

Jens Fager envisioned a candelabra with a light weight design, harmonic and steady with a timeless look. The result, the Open Candelabra by Muuto is a slim, simple candle holder that can fit up to 3 candles. The Open Candelabra is almost two-dimensional and can fit seamlessly both on a large table surface and a windowsill.

Light and slender, that is how we characterise the Open Candelabra. The candle holder is available in four earthly colours, black, white, green or light terracotta and a frame made of aluminum alloy. Please note: the Open Candelabra comes in a pack of two and cannot be sold separately.