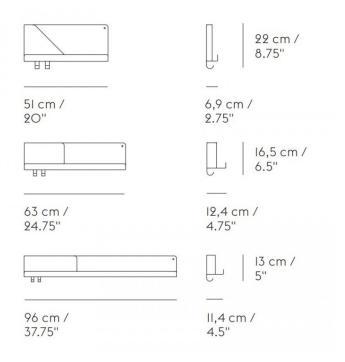

#### PRODUCT SPECIFICATION

**Dimensions: Small:** 

Width: 51cm Height: 22cm Depth: 6.9cm

Medium: Width: 63cm

Height: 16.5cm Depth: 12.4cm

Large:

Width: 96cm Height: 13 cm Depth: 11.4cm

For all sales and technical enquiries, please contact: