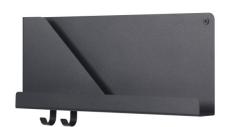

## Folded Shelves by Muuto

The Muuto Folded Shelves are made from a single sheet of metal, carefully folded in such a way to create small pockets in order to hold and store your belongings. The Folded shelves are further accessorised with a single bolt in one corner and two hooks to hang objects. You can use the shelves in just a decorative way or also choose to make it functional by storing and organising anything from magazines, clothing, toys or even plants.

Suitable to be mounted in any room, from the hallway to the living room, kitchen and bedroom. Johan van Hengel, the designer, wished to transform everyday objects into a more functional and sophisticated product, producing an experimental and sculptural piece to create a unique aesthetic. The Folded is available in three sizes and 5 colour options to choose from, allowing them to fit into a range of contemporary interiors.