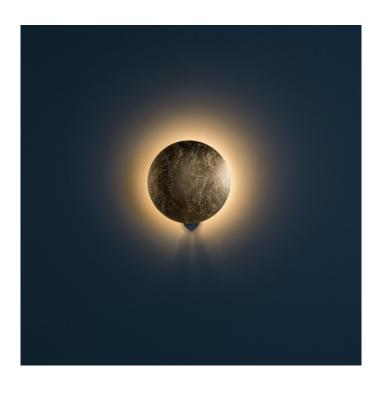

## Catellani & Smith Lederam W1 LED Wall Light

Designed by Enzo Catellani, the Catellani & Smith Lederam W1 Wall Light is a simple and classic design that will easily elevate your hallway or corridor space. Bringing a stunning indirect light and magically elongating your wall space with the dramatic display of LED diffused light. The aluminium disc is beautifully finished with a metallic leaf texture that brings a luxurious touch to your home, while the integrated LED helps to keep the frame slender and save space.

Available in two sizes, a 25cm and 17cm, the Lederam W1 Wall Light can be placed anywhere and enjoyed as a stunning fixture, as well as a functional wall light. The disc can be adjusted to alter the light output and angle, in order to personalise the ambience of your space; this makes it an ideal addition to a busy and practical home. It can also be used to add a touch of modern elegance to commercial spaces, especially in the hospitality sector, such as in restaurants, bars, cafes or hotels.