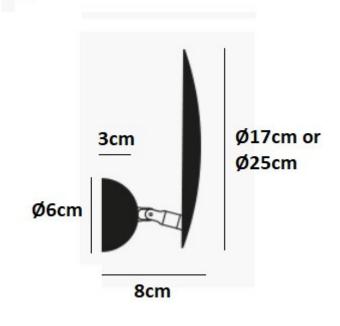

### PRODUCT SPECIFICATION

Light Source: 17W, 2700K, 1700 Lumens

IP Code: 20

Dimming:

Dimmable using trailing edge dimming.

Dimensions: 17:

Ø17cm Depth: 8cm

Wall Mount: Ø6.5cm

**25**: Ø25cm Depth: 8cm

Wall Mount: Ø6.5cm