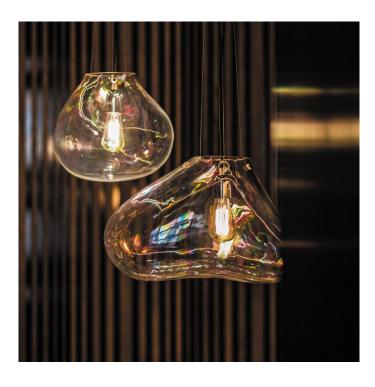

### Fontana Arte Bolla Pendant Light

Named Bolla because of its likeness to soap bubbles, the Fontana Arte Bolla pendant light has a clear blown glass diffuser which has an iridescent finish, displaying a myriad of rainbow colours and reflections.

With a chrome canopy and blue cable, the Fontana Arte Bolla suspension is available in two sizes which differ in shape; the small Bolla has a width of 31cm, while the large Bolla has a width of 51cm. Ideal for contemporary lighting, the Bolla can be suspended singularly, or in multiples for a truly magical display of light.