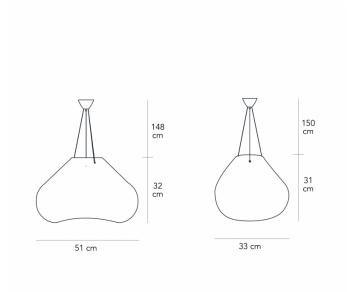

With a chrome canopy and blue cable, the Fontana Arte Bolla suspension is available in two sizes which differ in shape; the small Bolla has a width of 31cm, while the large Bolla has a width of 51cm. Ideal for contemporary lighting, the Bolla can be suspended singularly, or in multiples for a truly magical display of light.

#### PRODUCT SPECIFICATION

**Light** 1x LED E27 14W max. or 1x E27 77W max.

**Source**: (excluded)

IP Code: 20

**Dimming:** Dimmable via mains phase dimming

Dimensions: Medium: H 31cm W 33cm

Large: H 32cm W 51cm

Cable length: 150cm