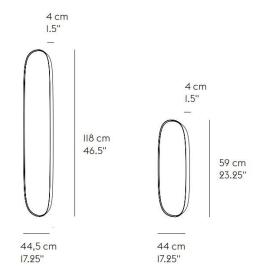

#### PRODUCT SPECIFICATION

Dimensions: Small:

Height: 44cm Width: 59cm Depth: 4cm

Large:

Height: 118cm Width: 44.5cm Depth: 4cm