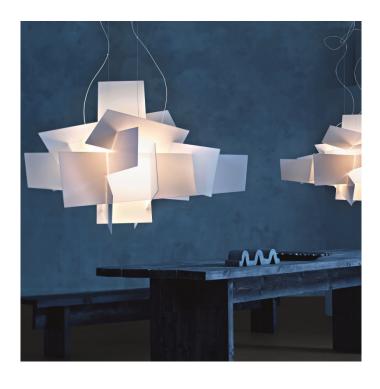

## Big Bang XL LED Pendant Light by **Foscarini**

The biggest light from the Foscarini Big Bang collection, the Big Bang XL pendant is a compelling light that has a lively and electifying energy. Taking inspiration from the motion of an explosion, the shade is constructed from methacrylate slabs, put together in a seemingly irregular way to create a geometric and angular shape.

The pendant is fitted with an LED light source which sits in the middle of the design so the light flows outwards at many angles. Playing between light and darkness, this pendant light creates an encompassing illumination that is functional and artistic. The Big Bang XL pendant light was created for large spaces or to use as a main light in the room. With a choice of either a white or red finish, this light is certainly an art piece that will make a big impact whether in the home or in a commercial interior.