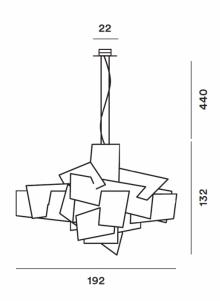

#### PRODUCT SPECIFICATION

Light Source: 87W, 3000K, 9126 lumens

IP Code: 20

**Dimming:** Dimmable via Dali dimming systems or Push to

make/ switch dimming. Please consult your electrician, additional wiring may be required on

site.

Dimensions: Ø192cm shade

132cm shade height Ø22cm ceiling rose 440cm drop

For all sales and technical enquiries, please contact:

+44 (0)114 263 4266

info@davidvillagelighting.co.uk

www.davidvillagelighting.co.uk