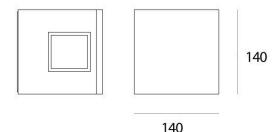

#### PRODUCT SPECIFICATION

Light Source: Large Beam - 4.5W, 3000K, 54.5 lumens

Narrow Beam - 4.5W, 3000K, 19 lumens

IP Code: 65

Dimensions: 14cm width

14cm length

For all sales and technical enquiries, please contact: