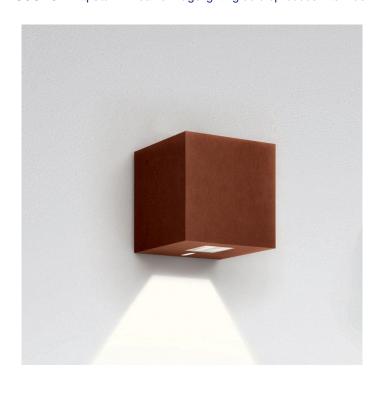

## Effetto 14 Square Single Beam by Artemide

The single beam version of the Effetto 14 wall light, available with a narrow or large beam angle. Effetto is the ideal exterior wall light for your home or business, rated IP65, equipped with an integrated LED light source. The large and wide beam comes to 90° and the narrow beam to 15°. You can choose between to finish options, a white/grey or rust colour. Although non dimmable, the luminaire emits a warm colour temperature light (3000K). You can explore the Effetto 14 range, with the Effetto 14 Square Double Beam wall light.

#### PRODUCT SPECIFICATION

Light Source: Large Beam - 4.5W, 3000K, 54.5 lumens

Narrow Beam - 4.5W, 3000K, 19 lumens

IP Code: 65

Dimensions: 14cm width

14cm length

For all sales and technical enquiries, please contact: