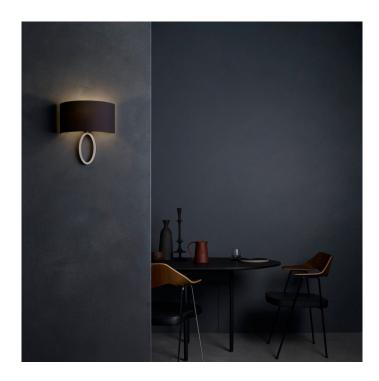

## Lima Light by Astro

Lima is a stylish wall light with a semi-drum fabric shade in different colours. The wall fixture itself is available in matt nickel or bronze and the shade can be white, black, oyster or putty colour.

David

Village Lighting

The Astro wall light is dimmable when used with a dimmable light source. The IP20 rating means it is ideal for any interior setting, including bathrooms (zone 3). The wall light is suitable for mounting on flammable materials.

The Semi Drum 320 shade is included in the buying price