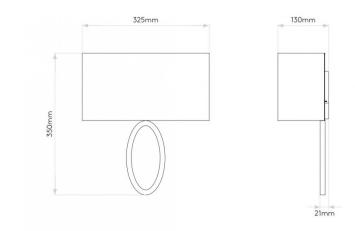

**Dimming:** 

Dimmable via mains phase dimming. Dimensions: Height 35cm Width 32.5cm Depth 13cm