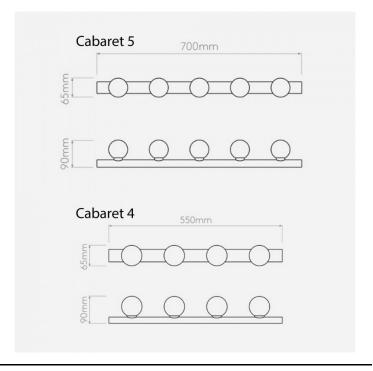

#### PRODUCT SPECIFICATION

Light Source: Cabaret 4 II: 4 x Max 25W G9 (excluded)

Cabaret 5 II: 5 x Max 25W G9 (excluded)

IP Code: 44

**Dimming:** Dimmable via mains phase dimming.

Dimensions: Cabaret 4 II: 6.5 x 55 x 9cm

**Cabaret 5 II:** 6.5 x 70 x 9cm

For all sales and technical enquiries, please contact:

+44 (0)114 263 4266

info@davidvillagelighting.co.uk

www.davidvillagelighting.co.uk