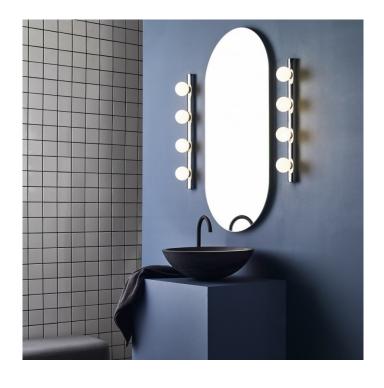

## **Astro Cabaret Wall Light**

Cabaret wall light is available with four or five light sources and in two colours, polished chrome or matt black. Suitable for bathrooms, especially around the sink mirror, the Cabaret can be mounted in zones 2 and 3. The Cabaret lights can be dimmed when used with compatible, dimmable light sources. Cabaret is suitable for mounting on flammable materials. Cabaret 4 II has four light sources and Cabaret 5 II takes five.