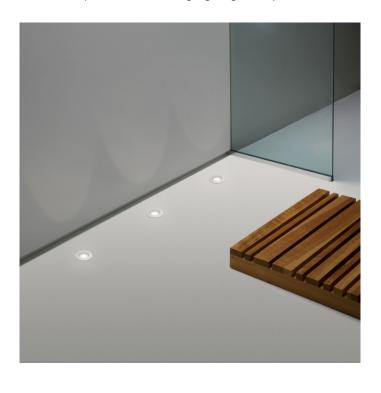

## Terra 42 by Astro

A recessed, in-ground light by Astro, the Terra 42 is suitable for both bathrooms and exterior settings. Rated IP65 the light can withstand extreme weather conditions. The light is also weight tested and can hold a maximum drive over weight load of 800kg. The forward voltage per product is 3.05V.

You can install the Terra 42 on your bathroom floor, parking bay, patio or garden area and its perfect for residential and commercial use. The light can be dimmed, but a separate dimmable driver needs to be purchased.