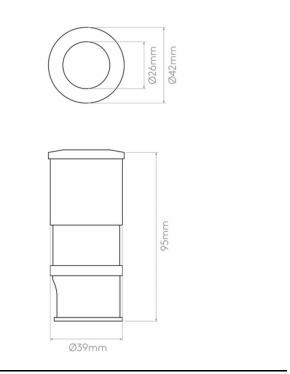

#### PRODUCT SPECIFICATION

Light Source: 2.2W, 3000K, 98 Lumens

IP Code: 67
Dimensions: Ø4.2cm

Depth: 9.5m

For all sales and technical enquiries, please contact:

+44 (0)114 263 4266

info@davidvillagelighting.co.uk