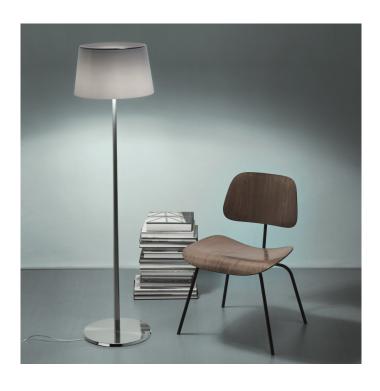

## Lumiere XXL Floor Lamp by Foscarini

The Lumiere XXL floor lamp is part of the iconic Foscarini Lumiere collection, a range that spans decades and is a bestseller of the Foscarini brand. Designed by Rodolfo Dordoni, this floor lamp is a modern and chic light, using the combination of a glass lampshade and a metal base to produce a sleek aesthetic.

The Lumiere XXL floor light provides a warm, soft glow that diffuses throughout the room. Perfect as a reading or ambient light, the XXL can be used in many interiors including lounges, bedrooms, offices and dining areas. Complete with a dimmer switch, choose between 2 base colours, aluminium or black chrome and 2 shade colours, cool grey or white, to have a personalised look.