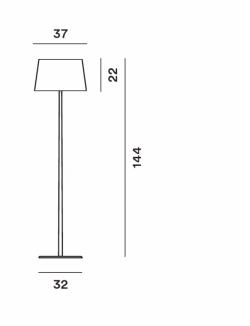

### PRODUCT SPECIFICATION

Light Source: 4 x G9 33W max (excluded)

IP Code: 20

**Dimming:** In line dimmer included on cable

Dimensions: Ø37cm shade

22cm shade height Ø32cm base 143cm height