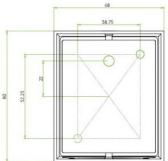

#### PRODUCT SPECIFICATION

Light Source: 1 x Max 6W GU10 LED Dimmable (excluded)

IP Code: 44

**Dimming:** Dimmable via mains phase dimming.

Dimensions: Height: 8cm

Width: 6.8cm Depth: 9.3cm

For all sales and technical enquiries, please contact: