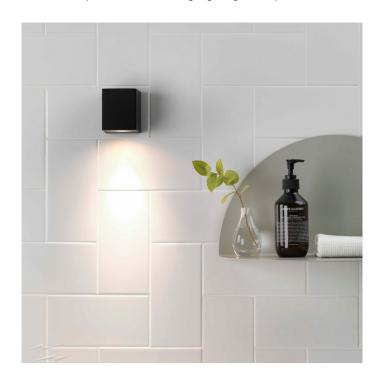

# OSTO Astro Chios 80 Wall Light

LA4099

SOURCE: https://www.davidvillagelighting.co.uk/product/Astro-Chios-80-Wall-Light/16900

## **Astro Chios 80 Exterior Wall Light**

A wall light suitable for both indoor and outdoor settings, with an IP44 you can install the downlight around your house and garden or even in bathrooms (zones 2 and 3). Chios 80 can be dimmed, when used with dimmable light source. The light is also suitable to be mounted on flammable materials.

#### PRODUCT SPECIFICATION

Light Source: 1 x Max 6W GU10 LED Dimmable (excluded)

IP Code: 44

**Dimming:** Dimmable via mains phase dimming.

Dimensions: Height: 8cm

Width: 6.8cm Depth: 9.3cm

For all sales and technical enquiries, please contact: