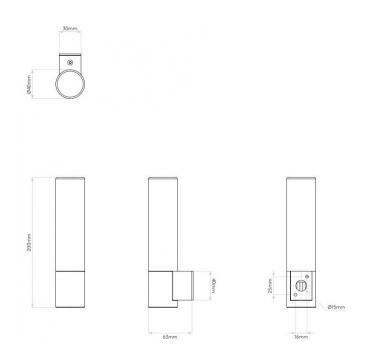

#### PRODUCT SPECIFICATION

Light Source: 1 x Max 40W G9 dimmable (excluded)

IP Code: 44

**Dimming:** Dimmable via mains phase dimming.

Dimensions: Height: 20.5cm

Width: 4cm Depth: 6cm

For all sales and technical enquiries, please contact: