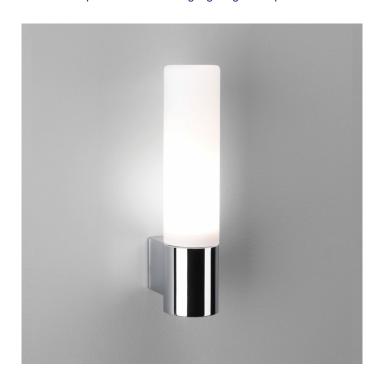

## **Astro Bari Wall Light**

A beautiful and elegant version of a candle light, the Bari is a stunning wall light in various finish options. The IP44 rating means you can mount the Bari in bathrooms, zones 2 and 3. Bari can be dimmed, when used with a dimmable light source.