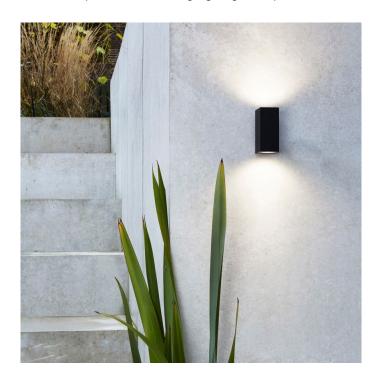

### **Astro Chios 150 Wall Light**

An ideal outdoor light, with dual emission upwards and downwards. The Chios 150 is available in textured black, textures white or textured grey. With an IP44 the wall light is suitable for mounting in bathrooms (zone 2 and 3) or as exterior wall lights.

The light can be dimmed, only when used with dimmable light source. The Chios range includes the Chios 80, smaller and with a single emission.