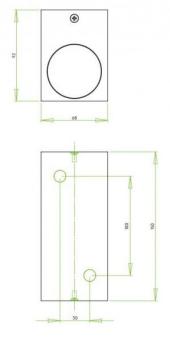

#### PRODUCT SPECIFICATION

Light 2 x Max 6W LED GU10 Dimmable (excluded)

Source:

IP Code: 44

**Dimming:** Dimmable via mains phase dimming with a

dimmable compatible light bulb.

Dimensions: Height: 15cm

Width: 6.8cm Depth: 9.2cm