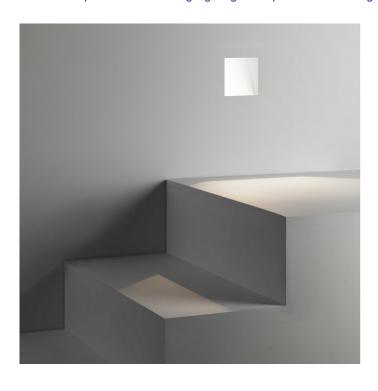

## Astro Borgo Trimless LED Recessed Light

A beautiful and discreet downlight, the Borgo Trimless comes in two shapes and sizes, the Borgo Trimless 35 and Borgo Trimless 65. The 35 is rectangular and the 65 square. Both are suitable for staircases or hallways. They are IP rated for bathrooms, zone 3. The forward voltage per product is 2.80V. Back box not required for solid wall installation.

This product must be installed before final plaster skim.