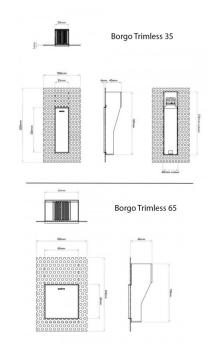

## Astro Borgo Trimless LED Recessed Light

A beautiful and discreet downlight, the Borgo Trimless comes in two shapes and sizes, the Borgo Trimless 35 and Borgo Trimless 65. The 35 is rectangular and the 65 square. Both are suitable for staircases or hallways. They are IP rated for bathrooms, zone 3. The forward voltage per product is 2.80V. Back box not required for solid wall installation.

#### PRODUCT SPECIFICATION

Light Source: Borgo 35 - 2W, 3000K, 70 Lumens

Borgo 65 - 2W, 3000K, 80 Lumens

IP Code: 20

**Dimming:** Dimmable when dimmable driver is installed.

**Dimensions: Borgo 35:** 

Height: 12cm Width: 3.5cm Depth: 4.2cm

Borgo 65: Height: 6.5cm

Width: 6.5cm Depth: 4.2cm

For all sales and technical enquiries, please contact:

+44 (0)114 263 4266

info@davidvillagelighting.co.uk

www.davidvillagelighting.co.uk