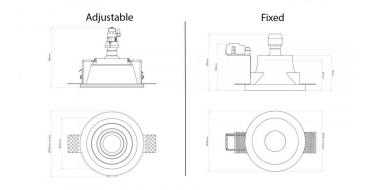

# Astro Blanco Round Recessed Spotlight

Blanco Round is a recessed ceiling light, suitable to be fitted onto surfaces already plastered. Once fitted, the gap is then filled and rubbed down to make it smoother before painting. There are two versions of the Blanco Round; the fixed version and the adjustable. The Blanco Round Adjustable can be tilted by 30 and rotated by 360.

LA4079

**Dimming:** Dimmable via mains phase dimming.

Dimensions: Fixed: Ø13cm, Depth: 15cm Adjustable - Ø11.5cm, Depth: 14cm