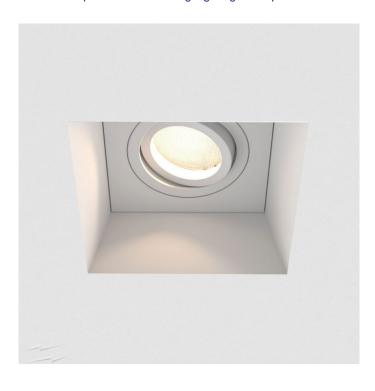

## Astro Blanco Square Recessed Downlight

We currently have limited stock of one of these items in our Clearance section.

The Astro Blanco range is ideal to be fitted in surfaces already plastered. The Blanco Square is fitted and then the gap is filled and rubbed down until smooth, before painting. The recessed downlight is available in two versions, Fixed or Adjustable. The Blanco Square Adjustable can be tilted by 30° and rotated by 360°, so you can adjust the direction of the light. The Blanco range is IP20 rated, making them suitable for fitting in bathrooms, zone 3.