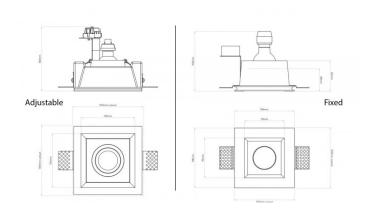

## Astro Blanco Square Recessed Downlight

We currently have limited stock of one of these items in our Clearance section.

The Astro Blanco range is ideal to be fitted in surfaces already plastered. The Blanco Square is fitted and then the gap is filled and rubbed down until smooth, before painting. The recessed downlight is available in two versions, Fixed or Adjustable. The Blanco Square Adjustable can be tilted by 30° and rotated by 360°, so you can adjust the direction of the light. The Blanco range is IP20 rated, making them suitable for fitting in bathrooms, zone 3.

### PRODUCT SPECIFICATION

Light Source: 1 x Max 50W GU10 Dimmable (excluded)

IP Code: 20

Dimming: Dimmable via mains phase dimming.

Dimensions: Fixed: 11.8cm x 11.8cm x 15cm

Adjustable: 11.5cm x 11.5cm x 14cm