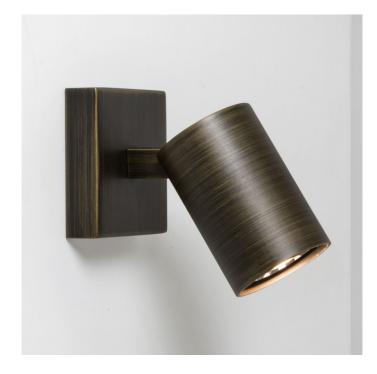

## Astro Ascoli Single Light

A single spotlight, with a square base, the Ascoli Single is available in four finish options. You can select between matt nickel, matt black, textured white or bronze colour. The light emits a directional light, with a head that can be tilted up to 90° or rotated 330°. The spotlight can be dimmed, when used with a compatible GU10 light bulb. Ascoli Single can be installed in bathrooms, with an IP20 it is suitable for zone 3.