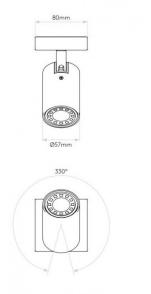

## Astro Ascoli Single Light

A single spotlight, with a square base, the Ascoli Single is available in four finish options. You can select between matt nickel, matt black, textured white or bronze colour. The light emits a directional light, with a head that can be tilted up to 90° or rotated 330°. The spotlight can be dimmed, when used with a compatible GU10 light bulb. Ascoli Single can be installed in bathrooms, with an IP20 it is suitable for zone 3.

### PRODUCT SPECIFICATION

| Light Source: | 1 x Max 6w LED GU10 (excluded)    |
|---------------|-----------------------------------|
| IP Code:      | 20                                |
| Dimming:      | Dimmable via mains phase dimming. |
| Dimensions:   | 20110111                          |
|               | Height: 8cm                       |
|               | Width: 8cm                        |