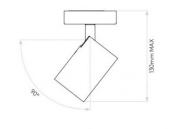

## Astro Ascoli Single Light

A single spotlight, with a square base, the Ascoli Single is available in four finish options. You can select between matt nickel, matt black, textured white or bronze colour. The light emits a directional light, with a head that can be tilted up to 90° or rotated 330°. The spotlight can be dimmed, when used with a compatible GU10 light bulb. Ascoli Single can be installed in bathrooms, with an IP20 it is suitable for zone 3.