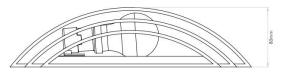

### **PRODUCT SPECIFICATION**

Light Source:1 x Max 60W E27 (excluded)IP Code:20Dimming:Dimmable via mains phase dimming.Dimensions:Depth: 8cm

Height: 13cm Width: 31.5cm