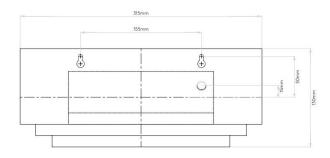

### **PRODUCT SPECIFICATION**

Light Source:1 x Max 60W E27 (excluded)IP Code:20Dimming:Dimmable via mains phase dimming.Dimensions:Depth: 8cm

Height: 13cm Width: 31.5cm