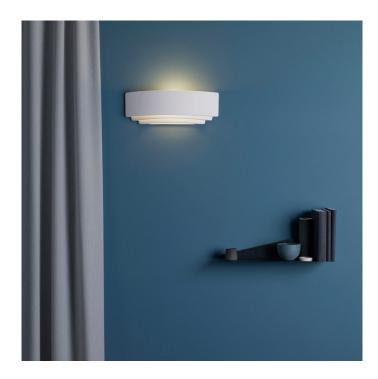

## Astro Amalfi 315 Wall Light

Interior wall-light with a white ceramic finish. This product can be painted using a good quality emulsion paint. IP20 rated, suitable for bathroom zone 3. Amalfi 315 can be dimmed, when a dimmable light source is used.