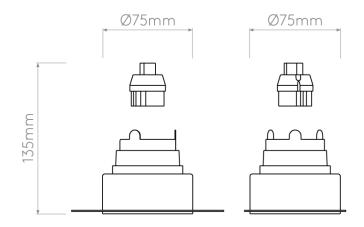

#### PRODUCT SPECIFICATION

Light Source: 1 x Max 6W GU10 LED (excluded)

IP Code:

Dimming: Dimmable via mains phase dimming.

Dimensions: Ø7.5cm

Depth: 13.5cm

For all sales and technical enquiries, please contact: