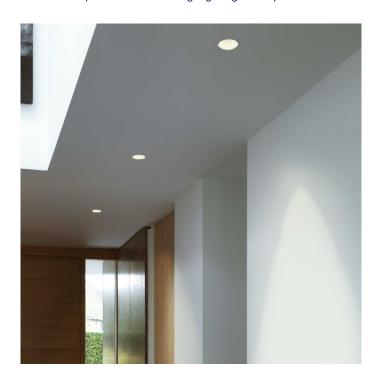

## **Trimless Slimline Round Fixed by Astro**

A recessed ceiling light, the Trimless Round is available in two options, the Trimless Round and the Trimless Round Adjustable. The later, you can tilt by up to 30 or rotate by up to 360 and direct the light as you wish. With an IP65 rating, the Trimless recessed light is suitable for bathrooms (zones 1, 2 and 3).

The ceiling light is also dimmable when used with a dimmable light source and allow you to control the ambience of the room. Trimless is fire-rated but not suitable for mounting on flammable materials or covering with thermal insulation.