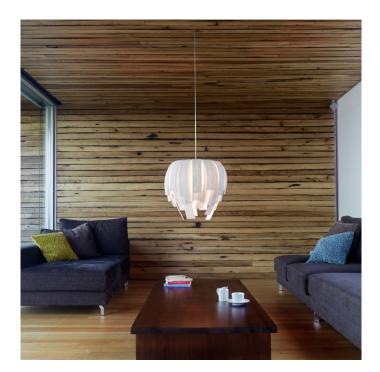

## Arturo Alvarez Luisa Suspension Light

The Luisa suspension is made of numerous overlapping strips made of stainless steel mesh. The strips creating an enveloping effect with a warm light escaping in every direction while emitting a warm down-light.

The Luisa, available in two sizes, is suitable for every room and the strong durable material make it a versatile designer light. The stainless steel mesh is available in 4 colours options.