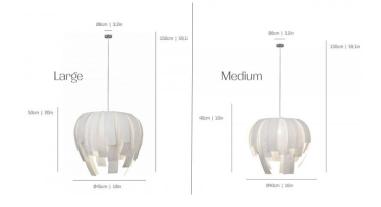

#### **PRODUCT SPECIFICATION**

Light Source: 1 x Max 12W E27 LED (excluded)

**Dimming:** Dimmable via mains phase dimming.

Dimensions: Medium:

Ø40cm Height: 40cm

> Large: Ø45cm Height: 50cm

For all sales and technical enquiries, please contact: