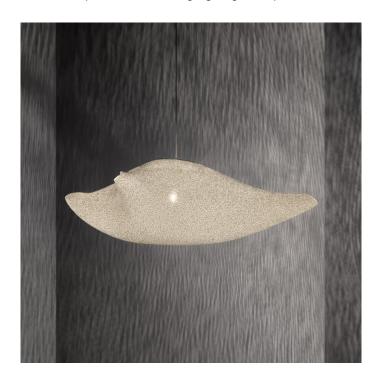

## Arturo Alvarez Ballet Plié

Arturo Alvarez created the Ballet collection after extensive experimentation with stainless steel mesh. The light weight and durable material gives the Plie pendant a light weight appearance, while the shape comes from the gathering of its apexes.

Depending where you are standing the shape of the Plie changes, due to its asymmetry. The voluminous shape makes it natural and fluid, you can install the Plie on its own or combine with other Ballet pendants. You can also purchase the Ballet Composition, with all three Ballet pendants hanging from a single ceiling rose.