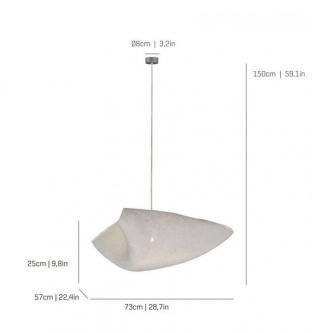

#### PRODUCT SPECIFICATION

Light Source: 1 x Max 12W E27 LED (excluded)

IP Code:

Dimming: Dimmable via mains phase dimming.

Dimensions: Width: 73cm

Depth: 57cm Height: 25cm