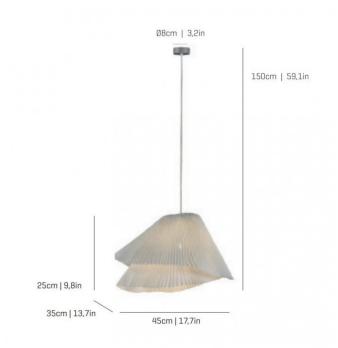

#### PRODUCT SPECIFICATION

Light Source: 1 x Max 12W E27 LED (excluded)

IP Code: 20

**Dimming:** Dimmable via mains phase dimming.

Dimensions: Shade Width: 45cm

Shade Depth: 35cm Shade Height: 25cm Cable Length: 150cm Ceiling Rose: Ø8cm