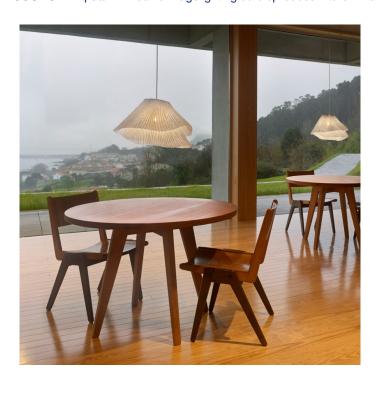

## **Arturo Alvarez Tempo Vivace**

The sibling of <u>Tempo Andante</u>, the Vivace is also a dynamic design light. The shade is made of painted stainless steel mesh, carefully and finely pleated and enveloped twice around.

A lively pendant with volume, seemingly dancing in the air emitting a warm downlight. The pleats add a playful game of shadows and light.

The Arturo Alvarez Temp Vivace Pendant comes with a transparent cable as standard. A black cable can be supplied upon request, please contact us for more information and pricing.