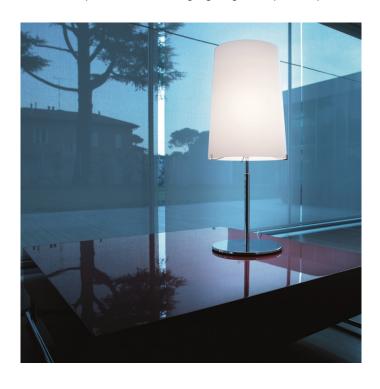

## **Sera Table Lamp by Prandina**

The Sera table lamp is part of the <u>Prandina Sera collection</u>, one of Prandina's bestselling ranges. This table lamp is distinguished by its streamlined design, with straight, clean lines producing a classic silhouette. The light emanates from both the top and the bottom to create an overall illumination which is perfect for creating ambience.

The Sera table light is dimmable so you can create the atmosphere you want. This lamp is available with an opal white or mirror lampshade with the choice of a chrome or brushed nickel structure, giving you versatility. The table light is also available in 2 sizes, the Small T1 and the T1 so you can find the right fit for your space. Wonderful for both domestic and commercial settings, the Prandina Sera table lamp can be used in lounges, offices and reception areas.