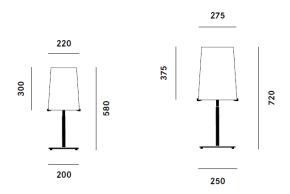

#### PRODUCT SPECIFICATION

Light Source: 1 x IAA/F E27 150W max (excluded)

IP Code: 20

**Dimming:** In line dimmer included on cable

**Dimensions:** Small T1:

Ø22cm shade 30cm shade height Ø20cm base 58cm total height

T1:

Ø27.5cm shade 37.5cm shade height Ø25cm base 72cm total height

For all sales and technical enquiries, please contact:

+44 (0)114 263 4266

info@davidvillagelighting.co.uk

www.davidvillagelighting.co.uk