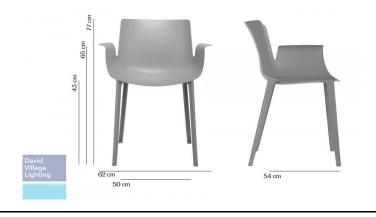

## PRODUCT SPECIFICATION

Dimensions: 62 cm width

77 cm height 54 cm depth 50 cm seat width 43 cm seat height 65 cm armrest height