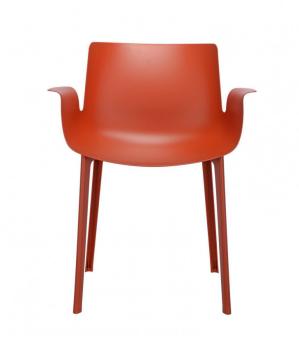

# Piuma Chair by Kartell

Piero Lissoni's work on the Piuma chair got him, and rightfully so, the Red Dot Award/ Best of the Best award in 2017. The Piuma is a revolutionary Kartell product, utilising their moulding techniques and the use of a new material the Piuma became an ultra light and extremely durable designer furniture. At just 2mm thickness and barely weighing 2.2 kg, the Piuma is not just light and slender but extremely flexible, durable and weatherproof. This was the first product to be made by injection moulding a material containing carbon fibre, especially for a stylish and elegant product!

The Piuma chair is durable, comfortable and stylish; the perfect choice for private and commercial settings. The chair can be found around a dining table, as a desk chair, in a meeting room, waiting room and in any hospitality environment. You can select your from a choice of 6 colours options: white, grey, sage, mustard, rusty orange or black.