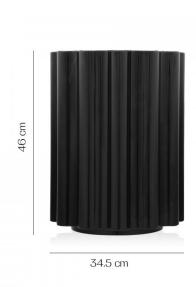

#### PRODUCT SPECIFICATION

Dimensions: Ø 34.5 cm

46 cm height

For all sales and technical enquiries, please contact:

+44 (0)114 263 4266

info@davidvillagelighting.co.uk

www.davidvillagelighting.co.uk