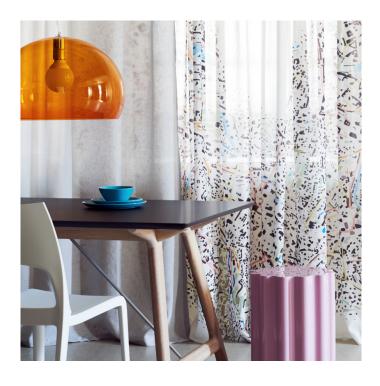

## **Kartell Sottsass Colonna Stool**

Originally designed in the mid 2000's, the Colonna stool is part of Ettore Sottsass "Kartell goes Sottsass - A Tribute to Memphis" collection. The collection is a homage to Ettore's Memphis Group, an Italian designer and architect group that took inspiration from the Art Deco and Pop Art movements.

The Colonna, in the shape of a column, is a versatile stool, useful and easy to use. Having a Colonna stool in your home or shop adds a colourful splash to your interior decor. The stool is available in 5 opaque colour options. Sottsass's collection includes the Pilastro stool and the Calice vase.