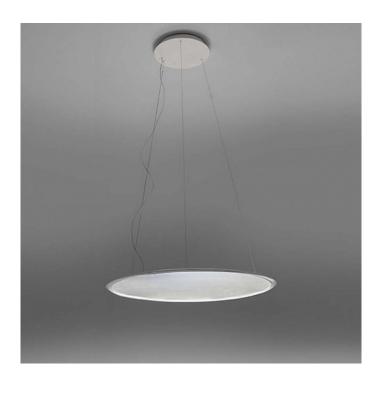

## **Discovery Suspension by Artemide**

An ingenious design by Ernesto Gismondi (founder of the Studio Artemide s.a.s.) the Discovery lights are an unobtrusive, immaterial and even almost absent objects. An aluminium lightweight ring in 3 colour finishes, that hosts a transparent PMMA flat surface. Discovery only becomes perceptible, when switched on, and the transparent surface becomes fully illuminated. The aluminium rim hosts the LED strip, which then projects light onto the PMMA surface, it then changes from transparent to full of light.

Discovery suspension light emits a direct and indirect light in a uniform way. A light that is so unique and barely perceptible in the room when switched off. Discovery is also available in an <a href="App Compatible">App Compatible</a> version, which allows you to control light intensity via the Artemide App.