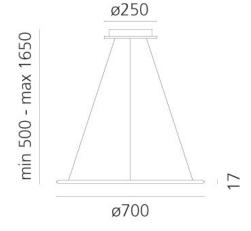

sparent surface becomes fully illuminated. The aluminium rim hosts the LED strip, which then projects light onto the PMMA surface, it then changes from transparent to full of light.

Discovery suspension light emits a direct and indirect light in a uniform way. A light that is so unique and barely perceptible in the room when switched off. Discovery is also available in an <a href="App Compatible">App Compatible</a> version, which allows you to control light intensity via the Artemide App.

#### PRODUCT SPECIFICATION

Light 40W, 3000K, 2857 lumens

Source:

IP Code: 20

**Dimming:** Push to make/ switch dimming, dimmable using

push to make switches. Please consult your electrician, additional wiring may be required on

site.

Dimensions: Ø 70cm

Ø 25cm ceiling rose 200cm max cord length





## For all sales and technical enquiries, please contact:

+44 (0)114 263 4266

in fo@david vill agelighting.co.uk

www.davidvillagelighting.co.uk