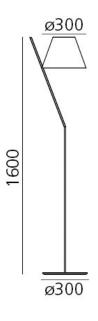

### PRODUCT SPECIFICATION

Light Source: 1 x 12W E27 LED (excluded)

IP Code:

**Dimming:** In line on/off switch included on cable.

Dimensions: 160 cm height Ø 30 cm base Ø 30 shade

20