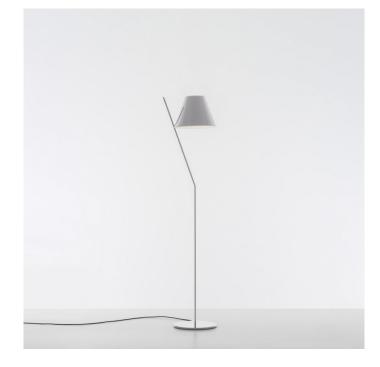

## La Petite Floor by Artemide

Quaglio Simonelli, the designers, presented their reinterpretation of the classic floor lamp. The La Petite floor lamp has kept the archetypal shade, which gracefully balances on an aluminium stem. The stem itself is not symmetrical, but La Petite's design maintains a sophisticated order, where the lampshade counteracts for the asymmetry and brings harmony. The floor lamp by Artemide is comprised from different material, a choice to reflect the technological innovations used for the light itself. The lamp has two diffusers. providing both direct and indirect, glarefree light. La Petite collection also includes a <u>table lamp</u> and <u>wall</u> light, and are available in a choice of black or white finish.