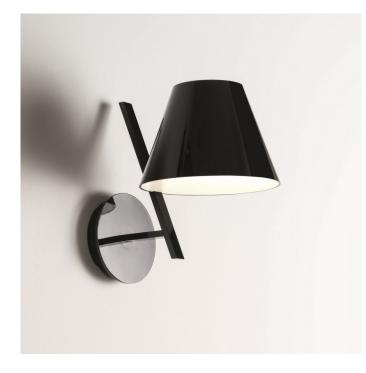

## La Petite Wall by Artemide

As part of the La Petite collection, designed by Andrea Quaglio and Emanuela Simonelli for Artemide, the wall light bares the same La Petite characteristics. A reinterpretation of the classic lampshade, made from light-weight plastic material. The light benefits from two diffusers emitting both a direct and indirect soft light. The La Petite lights have no symmetry, but order is always present. A simple joint connects the lampshade to the aluminium stem and just like that form an elegant, minimal design. The lampshade in fact acts as a counter balance to the asymmetrical, tilted stem.

The La Petite collection also include a <u>floor lamp</u> and <u>table lamp</u>, and all lights are available in a black or white finish.