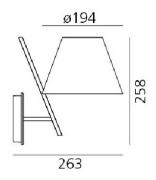

#### **PRODUCT SPECIFICATION**

Light Source: 1 x 6W LED E14 (excluded)

IP Code: 20 Dimming: Dimmable via mains phase dimming. Dimensions: 25.8 cm height 26.3 cm depth Ø 19.4 cm sjhade