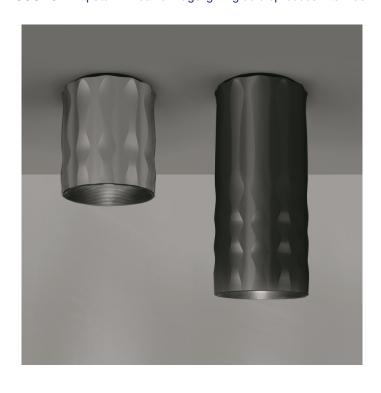

## Fiamma by Artemide

Fiamma, designed by Wilmotte & Industries, is a ceiling light that perfectly suits the contract sector, but easily adaptable for everyday environments. A look that attributes any space with a domestic feeling. The body of Fiamma is made from anodised aluminium and has its own texture, where look and functionality become one. A transparent diffuser controls the light emitted via the LED integrated light source. The diffuser also creates an antireflex texture which allows for comfort and use in any conditions. Fiamma ceiling lamp is available in two sizes (Fiamma 15 and Fiamma 30) and you select between a black or grey finish option.

#### PRODUCT SPECIFICATION

Light Fiamma 15 - 20W, 3000K, 1620 lumens Source: Fiamma 30 - 28W, 3000K. 1878 lumens

IP Code:

20

Dimming:

Dimmable via push to make dimming systems.

Please consult your electrician, additional wiring

may be required on site.

Dimensions: Fiamma 15 - 13 x 16 cm

Fiamma 30 - 13 x 31 cm

For all sales and technical enquiries, please contact:

+44 (0)114 263 4266

info@davidvillagelighting.co.uk

www.davidvillagelighting.co.uk