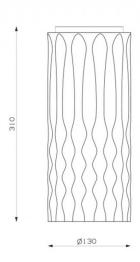

#### PRODUCT SPECIFICATION

Light Fiamma 15 - 20W, 3000K, 1620 lumens Source: Fiamma 30 - 28W, 3000K. 1878 lumens

IP Code:

20

Dimming:

Dimmable via push to make dimming systems.

Please consult your electrician, additional wiring

may be required on site.

Dimensions: Fiamma 15 - 13 x 16 cm

Fiamma 30 - 13 x 31 cm

For all sales and technical enquiries, please contact:

+44 (0)114 263 4266

info@davidvillagelighting.co.uk

www.davidvillagelighting.co.uk