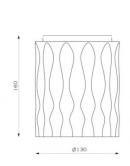

#### PRODUCT SPECIFICATION

Light Fiamma 15 - 20W, 3000K, 1620 lumens Source: Fiamma 30 - 28W, 3000K. 1878 lumens

IP Code:

20

Dimming:

Dimmable via push to make dimming systems.

Please consult your electrician, additional wiring

may be required on site.

Dimensions: Fiamma 15 - 13 x 16 cm

Fiamma 30 - 13 x 31 cm

For all sales and technical enquiries, please contact:

+44 (0)114 263 4266

info@davidvillagelighting.co.uk

www.davidvillagelighting.co.uk