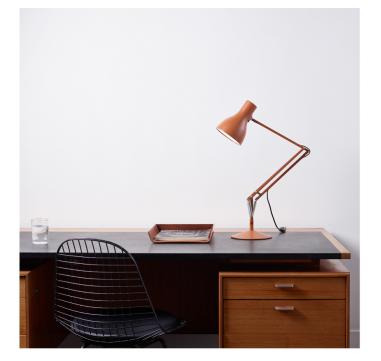

## Margaret Howell Type 75 Desk Lamp by Anglepoise

Designed from a collaboration between Margaret Howell and Anglepoise Design Director Sir Kenneth Grange the <u>Type 75 desk</u> <u>lamp</u> now comes with new colours, adding a fresh look to an already modernistic and chic lamp.

Sir Kenneth Grange's sleek and contemporary Type 75 desk lamp design has brought Anglepoise into the 21st century, producing a light that is both functional and fashionable. With a movable arm and shade, the Type 75 table light features the signature Anglepoise spring mechanism, allowing for easy flexibility to produce a focused and directional light perfect for lounge areas, bedrooms and offices. Suitable for home and commercial spaces, inject some colour into your life with the Margaret Howell edition of the Type 75 table lamp and pair with others of the Type 75 collection to create a completely seamless design scheme.