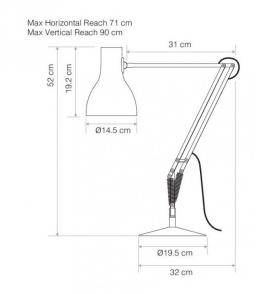

### **PRODUCT SPECIFICATION**

| Light Source: | 1 x max 6W E27 LED (included)                                                                                      |
|---------------|--------------------------------------------------------------------------------------------------------------------|
| IP Code:      | 20                                                                                                                 |
| Dimming:      | In line on/off switch included on cable                                                                            |
| Dimensions:   | Ø14.5cm shade<br>19.2cm shade height<br>Ø19.5cm base<br>71cm max. reach (from base to shade)<br>180cm cable length |