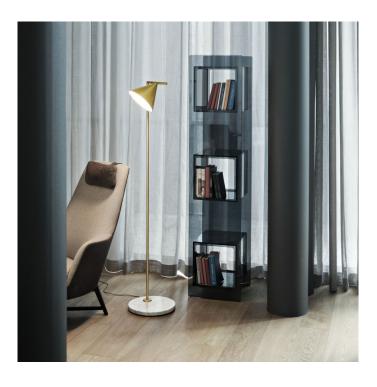

## Captain Flint LED Floor Lamp by Flos

The Captain Flint floor lamp provides adjustable and directional light and is a perfect example of multi-purpose free-standing luminaire. The head of the fixture rotates through the vertical axis around the stem allowing for ambient up-lighting or a directional light source for reading.

Recalling the designer Michael Anastassiades' other design of the String Lights, the notion of balance is prominent in this fixture, with the cone shade delicately resting on the stem. Available in anthracite or brushed brass stem and metal spinning cone, with a black Marquina or white Carrara marble base, this floor lamp is suitable for a wide variety of settings.