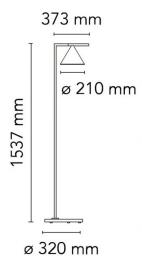

#### PRODUCT SPECIFICATION

Light Source: 20W, 2700K, 557 lumens

IP Code: 20

**Dimming:** In line dimmer included on cable

**Dimensions:** Ø21cm shade

153.7cm height 37.3cm width Ø32cm base 260cm cable length