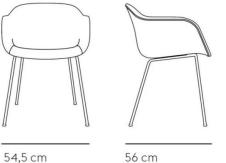

#### PRODUCT SPECIFICATION

Dimensions: Width: 54.5cm

Depth: 56cm Height: 77cm

21.5"

29"

77 cm SH 46 cm

30.3" SH 17.9"