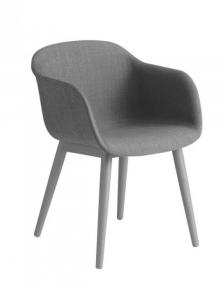

### Muuto Fiber Armchair with Fabric Shell

The Fiber Armchair is part of the Fiber family, a collection by Copenhagen-based design duo Iskos-Berlin—a prestigious design team that have exhibited at many design museums worldwide, including MoMA and the Danish Design Museum.

The armchair was developed to interpret the iconic shell chair and to bring maximum comfort within the home whilst also taking up little space due to its welcoming curvaceous design. Like the rest of the collection, the armchair has been produced from an innovative bio-composite material that includes 25% wood fibres. From a distance, the shell appears to be normal smooth plastic, however, when viewed up close the tiny pieces of the wooden fibres become apparent, giving the chair a whole new character. The chair also has maximum comfort as the inside is upholstered with foam and fabric.

Unlike the original Fiber Armchair, this chair has a textile upholstered finish, giving it a more subtle and subdued appearance that would work well in both home and work environments.

For further details on other available styles and finishes please contact us .