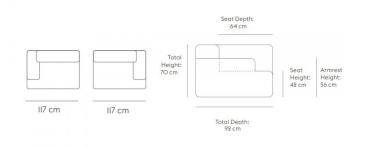

#### PRODUCT SPECIFICATION

Dimensions: Seat Depth: 64cm

Seat Height: 42cm Armrest Height: 56cm Total Height: 70cm

For all sales and technical enquiries, please contact:

+44 (0)114 263 4266

info@davidvillagelighting.co.uk