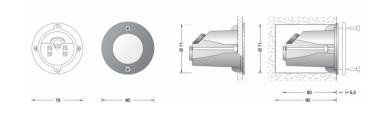

# Bega 22109 LED Recessed Wall Light

Available in a graphite or silver finish. Maintenance-free luminaire with high protection class. For recessed installation in walls. For interior and exterior lighting applications. Luminaire made of aluminium alloy, aluminium and stainless steel. White safety glass. Silicone gasket.

### PRODUCT SPECIFICATION

Light Source: 2.6W, 3000K, 28 Lumens OR 2.6W, 4000K, 31 Lumens 65

IP Code: