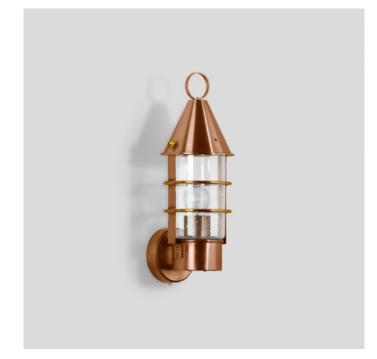

# Boom 31382 Wall Small

#### **PRODUCT DESCRIPTION**

Boom 31382 wall small in a copper finish. Luminaire made of copper, brass and stainless steel. Antique glass. Wall mounting with a mounting plate made of stainless steel.

Wall luminaire for many lighting tasks in or on buildings. Luminare distinguished by its high corrosion resistance.

Suitable for interior or exterior use.