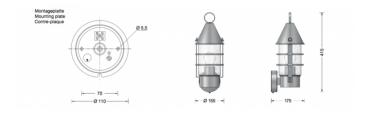

#### **PRODUCT DESCRIPTION**

Boom 31382 wall small in a copper finish. Luminaire made of copper, brass and stainless steel. Antique glass. Wall mounting with a mounting plate made of stainless steel.

Wall luminaire for many lighting tasks in or on buildings. Luminare distinguished by its high corrosion resistance.

#### **PRODUCT SPECIFICATION**

Light Source: E27 75W max. IP Code: 44