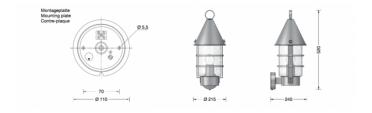

### **PRODUCT DESCRIPTION**

Boom 31406 wall large in a copper finish. Luminaire made of copper, brass and stainless steel. Antique glass. Wall mounting with a mounting plate made of stainless steel.

Wall luminaire for many lighting tasks in or on buildings. Luminare distinguished by its high corrosion resistance.

### PRODUCT SPECIFICATION

Light Source: E27 100W max. IP Code: 44