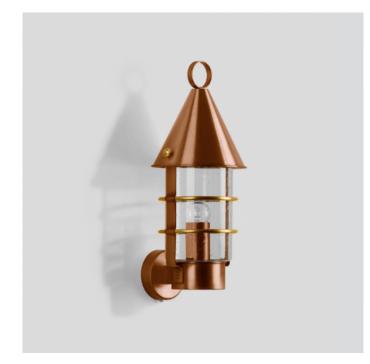

# Boom 31406 Wall Large

### **PRODUCT DESCRIPTION**

Boom 31406 wall large in a copper finish. Luminaire made of copper, brass and stainless steel. Antique glass. Wall mounting with a mounting plate made of stainless steel.

Wall luminaire for many lighting tasks in or on buildings. Luminare distinguished by its high corrosion resistance.

Suitable for interior or exterior use.