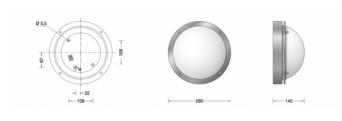

## PRODUCT SPECIFICATION

Light Source: E27 75W max.

IP Code: 64

For all sales and technical enquiries, please contact:

+44 (0)114 263 4266

info@davidvillagelighting.co.uk

www.davidvillagelighting.co.uk