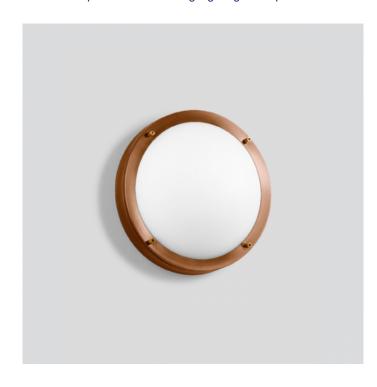

## **Boom 31491 Wall/Ceiling Large**

LA3670

SOURCE: https://www.davidvillagelighting.co.uk/product/Boom-31491-WallCeiling-Large/16313

## PRODUCT DESCRIPTION

Boom 31491 wall/ceiling large in a copper finish. Luminaire made of copper and stainless steel. Crystal glass coated.

Unshielded ceiling and wall luminaire for many lighting tasks in or on buildings. Luminaire made of copper and thick-walled crystal glass.

Suitable for interior or exterior use.