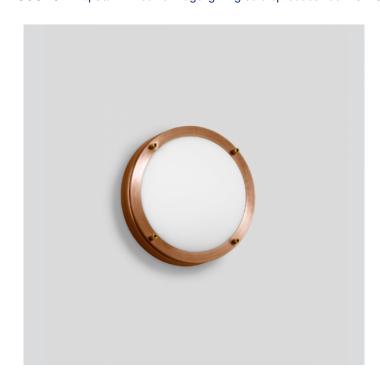

## **Boom 31489 Wall/Ceiling Small**

LA3668

SOURCE: https://www.davidvillagelighting.co.uk/product/Boom-31489-WallCeiling-Small/16311

## PRODUCT DESCRIPTION

Boom 31489 wall/ceiling small in a copper finish. Luminaire made of copper and stainless steel. Crystal glass coated.

Unshielded ceiling and wall luminaire for many lighting tasks in or on buildings. Luminaire made of copper and thick-walled crystal glass.

Suitable for interior or exterior use.