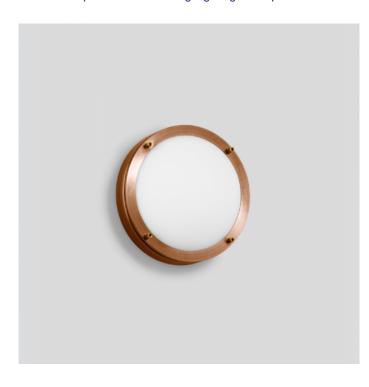

### PRODUCT DESCRIPTION

Boom 31333 LED wall/ceiling small in a copper finish. Luminaire made of copper and stainless steel. Crystal glass coated.

Unshielded LED ceiling and wall luminaire for many lighting tasks in or on buildings. Luminaire made of copper and thick-walled crystal glass. The used LED technique offers durability and optimal light output with low power consumption at the same time.

Suitable for interior or exterior use.

#### PRODUCT SPECIFICATION

Light Source: 5W, 3000K, 425lumens

IP Code: 64

**Dimming:** Non-dimmable.