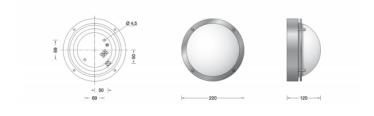

### PRODUCT DESCRIPTION

Boom 31333 LED wall/ceiling small in a copper finish. Luminaire made of copper and stainless steel. Crystal glass coated.

Unshielded LED ceiling and wall luminaire for many lighting tasks in or on buildings. Luminaire made of copper and thick-walled crystal glass. The used LED technique offers durability and optimal light output with low power consumption at the same time.

#### PRODUCT SPECIFICATION

Light Source: 5W, 3000K, 425lumens

IP Code: 64

**Dimming:** Non-dimmable.