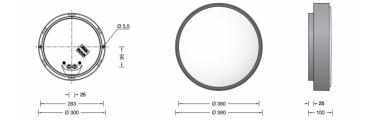

### **PRODUCT DESCRIPTION**

Boom 31043 wall/ceiling large in a copper finish. Ceiling and wall luminaire made of copper and opal glass. For many interior and exterior lighting applications.

Luminaire made of copper. Opal glass satin matt with sliding bolt glass closure.

#### **PRODUCT SPECIFICATION**

Light Source: 32W, 3000k, 2520lumens IP Code: 44