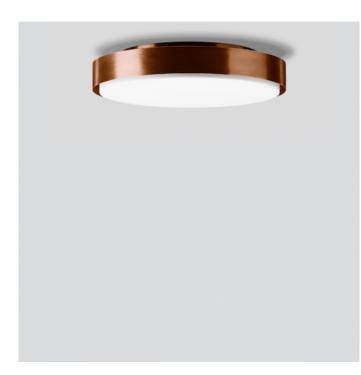

### **PRODUCT DESCRIPTION**

Boom 31043 wall/ceiling large in a copper finish. Ceiling and wall luminaire made of copper and opal glass. For many interior and exterior lighting applications.

Luminaire made of copper. Opal glass satin matt with sliding bolt glass closure.

#### **PRODUCT SPECIFICATION**

Light Source: 32W, 3000k, 2520lumens IP Code: 44