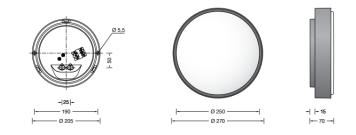

#### **PRODUCT DESCRIPTION**

Boom 31041 wall/ceiling small in a copper finish. Ceiling and wall luminaire made of copper and opal glass. For many interior and exterior lighting applications.

David

Village Lighting

Luminaire made of copper. Opal glass satin matt with sliding bolt glass closure.

#### **PRODUCT SPECIFICATION**

Light Source: 9.2W, 3000k, 780lumens IP Code: 44