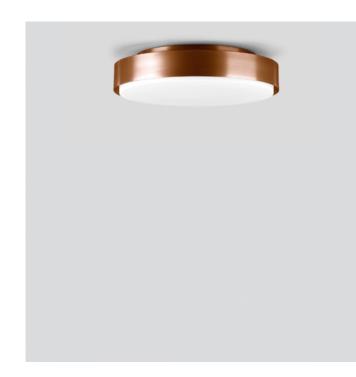

# Boom 31041 Wall/Ceiling Small

#### **PRODUCT DESCRIPTION**

Boom 31041 wall/ceiling small in a copper finish. Ceiling and wall luminaire made of copper and opal glass. For many interior and exterior lighting applications.

David

Village Lighting

Luminaire made of copper. Opal glass satin matt with sliding bolt glass closure.