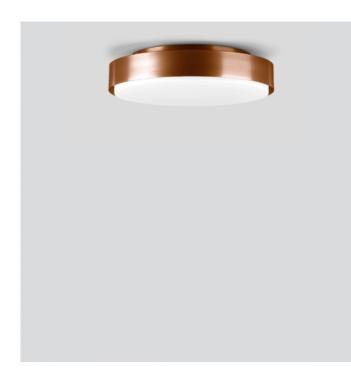

### **PRODUCT DESCRIPTION**

Boom 31042 wall/ceiling fluorescent small in a copper finish. Ceiling and wall luminaire made of copper and opal glass. For many interior and exterior lighting applications.

Luminaire made of copper. Opal glass satin matt with sliding bolt glass closure.

#### **PRODUCT SPECIFICATION**

Light Source: 16.7W, 3000k, 1420lumens IP Code: 44