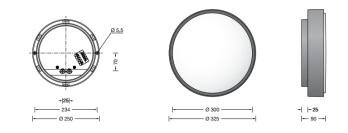

### **PRODUCT DESCRIPTION**

Boom 31042 wall/ceiling fluorescent small in a copper finish. Ceiling and wall luminaire made of copper and opal glass. For many interior and exterior lighting applications.

Luminaire made of copper. Opal glass satin matt with sliding bolt glass closure.

#### **PRODUCT SPECIFICATION**

Light Source: 16.7W, 3000k, 1420lumens IP Code: 44